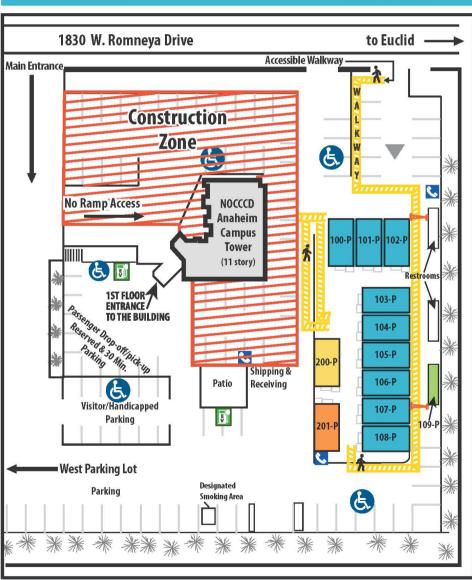

## **NOCCCD - NOCE Anaheim Campus Construction Map**

| Admissions & Registration | 201-P          |
|---------------------------|----------------|
| Counseling Offices        | 200-P          |
| Food Pantry               | 109-P          |
| NOCE Classrooms           | 100-P to 108-P |