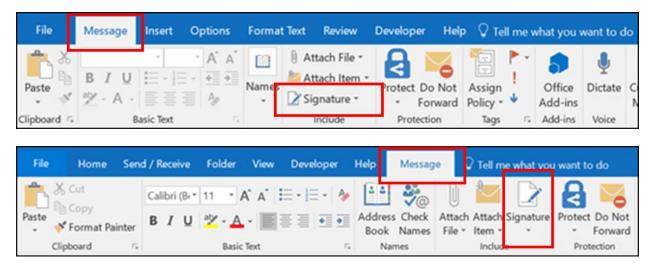

## **Step-by-step guide**

1. Open a new email message.

2. On the Message menu, select Signature > Signatures.

Depending on the size of your Outlook window and whether you're composing a new email message or a reply or forward, the Message menu and the Signature button might be in two different locations.

3. Under Select signature to edit, choose New, and in the New Signature dialog box, type a name for the signature.

4. Under **Edit signature**, compose your signature. You can change fonts, font colors, and sizes, as well as text alignment. You can also use our NOCE Branded signature. Go to the <u>NOCE Brand</u> page and scroll down to Virtual Branding Resources. Two NOCE branded signatures will be available for everyone, select the one you like by highlighting it and select copy.