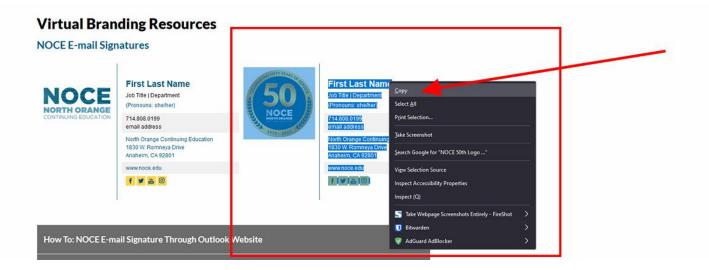

3. Under Select signature to edit, choose New, and in the New Signature dialog box, type a name for the signature.

4. Under **Edit signature**, compose your signature. You can change fonts, font colors, and sizes, as well as text alignment. You can also use our NOCE Branded signature. Go to the <u>NOCE Brand</u> page and scroll down to Virtual Branding Resources. Two NOCE branded signatures will be available for everyone, select the one you like by highlighting it and select copy.

Paste the signature and then customize them with your personal information, and then copy and paste them into the **Edit signature** box.

| elect signature t                                                                                                                                                                                                                                                                                                                                                                                                                                                                                                                                                                                                                                                                                   | o edit |            |        | Choose default sign | ature            |   |
|-----------------------------------------------------------------------------------------------------------------------------------------------------------------------------------------------------------------------------------------------------------------------------------------------------------------------------------------------------------------------------------------------------------------------------------------------------------------------------------------------------------------------------------------------------------------------------------------------------------------------------------------------------------------------------------------------------|--------|------------|--------|---------------------|------------------|---|
| Formal signatu                                                                                                                                                                                                                                                                                                                                                                                                                                                                                                                                                                                                                                                                                      | rê.    |            | A      | E-mail account:     | hugo@contoso.com | ~ |
|                                                                                                                                                                                                                                                                                                                                                                                                                                                                                                                                                                                                                                                                                                     |        |            |        | New messages:       | (none)           | * |
|                                                                                                                                                                                                                                                                                                                                                                                                                                                                                                                                                                                                                                                                                                     |        |            | ~      | Replies/forwards:   | (none)           | ~ |
| Delete                                                                                                                                                                                                                                                                                                                                                                                                                                                                                                                                                                                                                                                                                              | New    | Save       | Rename |                     |                  |   |
| di <u>t</u> signature                                                                                                                                                                                                                                                                                                                                                                                                                                                                                                                                                                                                                                                                               |        |            |        |                     |                  |   |
| Calibri (Body)                                                                                                                                                                                                                                                                                                                                                                                                                                                                                                                                                                                                                                                                                      | v 10 v | B I U      |        |                     | Business Card    |   |
| And the second se |        |            |        |                     |                  |   |
| Hugo Dugas<br>Marketing Mai<br>273-555-0149<br>Contoso, Ltd.<br>5678 Fifth Ave                                                                                                                                                                                                                                                                                                                                                                                                                                                                                                                                                                                                                      |        | 72118-8299 |        |                     |                  | , |